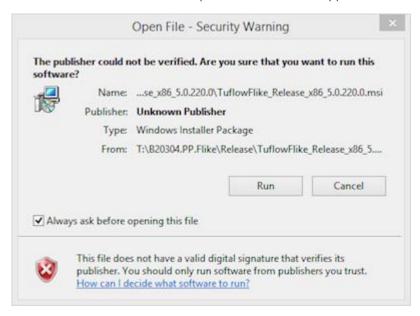

1. Double click the Flike msi. An Open File window will appear:

- 2. Select Run.
- 3. The Flike install window will appear:

4. Select Next and read the End-User Licence Agreement.

5. Select "I accept the terms in the Licence Agreement" and then Next.

6. Flike is ready to be installed, select the Install button:

- 7. Users may see an Open File Security Warning. Select Run on this warning and Flike will install.
- 8. When Flike has installed, select Finish to close the installer window.