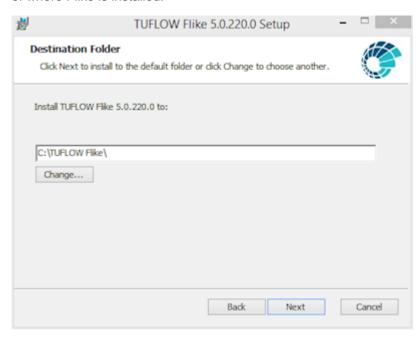

The Destination Folder window will appear where users can select the install location. Either select the default install location, C:\TUFLOW Flike or choose a new location. Ensure that you take note of where Flike is installed.