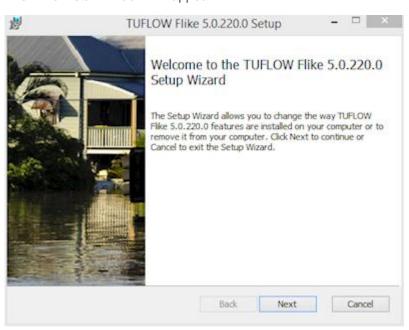

1. Double click the Flike msi. An Open File window will appear:

- 2. Select Run.
- 3. The Flike install window will appear:

4. Select Next and read the End-User Licence Agreement.

5. Select "I accept the terms in the Licence Agreement" and then Next.