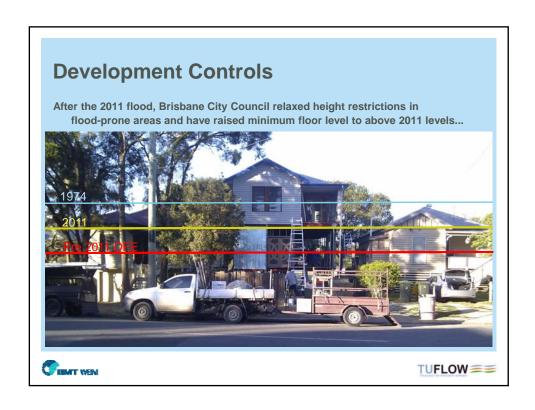

Also, the larger the flood the more ineffective the dam...

Questions over effect of dam on design flood levels for development controls

TUFLOW ==

| Development Control Matrix  Development Within A Residential AREA  Development Within A Residential AREA  Development Within A Residential AREA |                              |                     |                           |                              |                                        |                                   |
|-------------------------------------------------------------------------------------------------------------------------------------------------|------------------------------|---------------------|---------------------------|------------------------------|----------------------------------------|-----------------------------------|
| Controls                                                                                                                                        | Development Type             | Low Hazard          | High<br>(Depth)<br>Hazard | High<br>(Floodway)<br>Hazard | Rare Low Hazard (Extreme Flood Fringe) | Rare High<br>(Floodway)<br>Hazard |
| Fill Level                                                                                                                                      | New Development              | No Min              | No Min                    |                              | No Min                                 | No Min                            |
|                                                                                                                                                 | Emergency Services           | PMF Flood<br>Level  |                           |                              | PMF Flood<br>Level                     |                                   |
| Floor Level                                                                                                                                     | Habitable Building           | 100y level<br>+0.5m | 100y level<br>+0.5m       |                              | 100y level<br>+0.5m                    | 100y level<br>+0.5m               |
|                                                                                                                                                 | Ancillary Building (eg shed) | 10y level<br>+0.3m  | 10y level<br>+0.3m        |                              | 10y level<br>+0.3m                     | 10y level<br>+0.3m                |
|                                                                                                                                                 | Emergency Services           | PMF Level           |                           |                              | PMF Level                              |                                   |
| CENT WEN                                                                                                                                        |                              |                     |                           |                              |                                        |                                   |