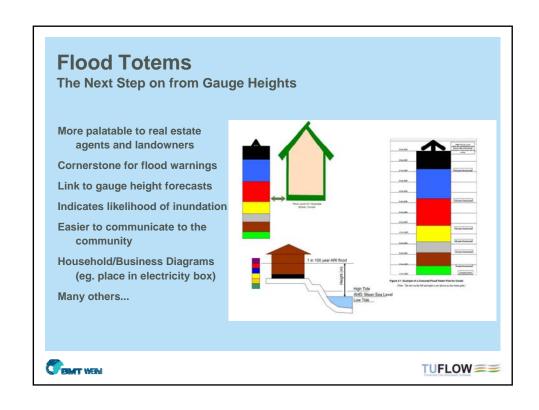

|                              | 10y level<br>+0.3m                     | 10y level<br>+0.3m                |
|                                                                                                                                                 | Emergency Services           | PMF Level           |                           |                              | PMF Level                              |                                   |
| CENT WEN                                                                                                                                        |                              |                     |                           |                              |                                        |                                   |