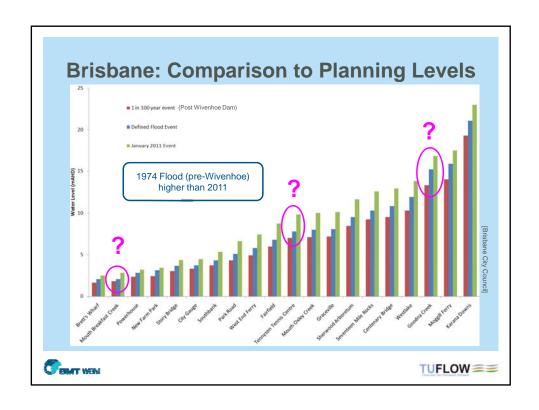

Provided substantial flood mitigation

Questions over timing of releases prior to and during the second flood peak

a false sense of security...

The larger the flood the more ineffective the dam...

Questions over effect of dam on design flood levels for development controls

## **Wivenhoe Dam**

Provided substantial flood mitigation

Questions over timing of releases prior to and during the second flood peak

Highly effective at reducing flood peaks but did the presence of the dam give residents and decision makers a false sense of security...

Also, the larger the flood the more ineffective the dam...

Questions over effect of dam on design flood levels for development controls

TUFLOW ==

| Development Control Matrix  Development Within A Residential AREA  Development Within A Residential AREA  Development Within A Residential AREA |                              |                     |                           |                              |                                        |                                   |
|-------------------------------------------------------------------------------------------------------------------------------------------------|------------------------------|---------------------|---------------------------|------------------------------|----------------------------------------|-----------------------------------|
| Controls                                                                                                                                        | Development Type             | Low Hazard          | High<br>(Depth)<br>Hazard | High<br>(Floodway)<br>Hazard | Rare Low Hazard (Extreme Flood Fringe) | Rare High<br>(Floodway)<br>Hazard |
| Fill Level                                                                                                                                      | New Development              | No Min              | No Min                    |                              | No Min                                 | No Min                            |
|                                                                                                                                                 | Emergency Services           | PMF Flood<br>Level  |                           |                              | PMF Flood<br>Level                     |                                   |
| Floor Level                                                                                                                                     | Habitable Building           | 100y level<br>+0.5m | 100y level<br>+0.5m       |                              | 100y level<br>+0.5m                    | 100y level<br>+0.5m               |
|                                                                                                                                                 | Ancillary Building (eg shed) | 10y level<br>+0.3m  | 10y level<br>+0.3m        |                              | 10y level<br>+0.3m                     | 10y level<br>+0.3m                |
|                                                                                                                                                 | Emergency Services           | PMF Level           |                           |                              | PMF Level                              |                                   |
| CENT WEN                                                                                                                                        |                              |                     |                           |                              |                                        |                                   |