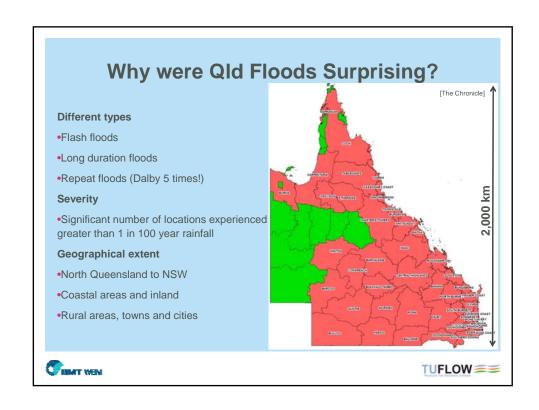

Provided substantial flood mitigation

Questions over timing of releases prior to and during the second flood peak

a false sense of security...



The larger the flood the more ineffective the dam...

Questions over effect of dam on design flood levels for development controls



TUFLOW ==

## **Wivenhoe Dam**

Provided substantial flood mitigation

Questions over timing of releases prior to and during the second flood peak



Highly effective at reducing flood peaks but did the presence of the dam give residents and decision makers a false sense of security...

Also, the larger the flood the more ineffective the dam...

Questions over effect of dam on design flood levels for development controls



TUFLOW ==





















| Development Control Matri