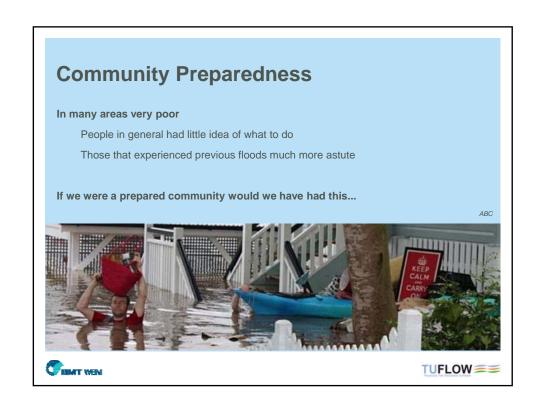

Provided substantial flood mitigation

Questions over timing of releases prior to and during the second flood peak

a false sense of security...



The larger the flood the more ineffective the dam...

Questions over effect of dam on design flood levels for development controls



TUFLOW ==

## **Wivenhoe Dam**

Provided substantial flood mitigation

Questions over timing of releases prior to and during the second flood peak



Highly effective at reducing flood peaks but did the presence of the dam give residents and decision makers a false sense of security...

Also, the larger the flood the more ineffective the dam...

Questions over effect of dam on design flood levels for development controls



TUFLOW ==





















| Development Control Matrix  Developme