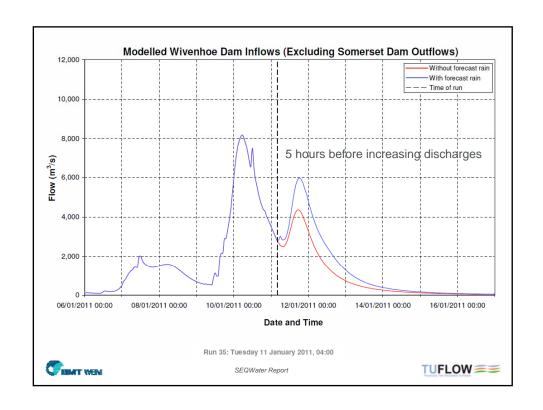

Provided substantial flood mitigation

Questions over timing of releases prior to and during the second flood peak

a false sense of security...

The larger the flood the more ineffective the dam...

Questions over effect of dam on design flood levels for development controls

## **Wivenhoe Dam**

Provided substantial flood mitigation

Questions over timing of releases prior to and during the second flood peak

Highly effective at reducing flood peaks but did the presence of the dam give residents and decision makers a false sense of security...

Also, the larger the flood the more ineffective the dam...

Questions over effect of dam on design flood levels for development controls

TUFLOW ==

| Development Control Matrix  Development Within A Residential AREA  Development Within A Residential AREA  Development Within A Residential AREA |                              |                     |                           |                              |                                        |                                   |
|-------------------------------------------------------------------------------------------------------------------------------------------------|------------------------------|---------------------|---------------------------|------------------------------|----------------------------------------|-----------------------------------|
| Controls                                                                                                                                        | Development Type             | Low Hazard          | High<br>(Depth)<br>Hazard | High<br>(Floodway)<br>Hazard | Rare Low Hazard (Extreme Flood Fringe) | Rare High<br>(Floodway)<br>Hazard |
| Fill Level                                                                                                                                      | New Development              | No Min              | No Min                    |                              | No Min                                 | No Min                            |
|                                                                                                                                                 | Emergency Services           | PMF Flood<br>Level  |                           |                              | PMF Flood<br>Level                     |                                   |
| Floor Level                                                                                                                                     | Habitable Building           | 100y level<br>+0.5m | 100y level<br>+0.5m       |                              | 100y level<br>+0.5m                    | 100y level<br>+0.5m               |
|                                                                                                                                                 | Ancillary Building (eg shed) | 10y level<br>+0.3m  | 10y level<br>+0.3m        |                              | 10y level<br>+0.3m                     | 10y level<br>+0.3m                |
|                                                                                                                                                 | Emergency Services           | PMF Level           |                           |                              | PMF Level                              |                                   |
| CENT WEN                                                                                                                                        |                              |                     |                           |                              |                                        |                                   |