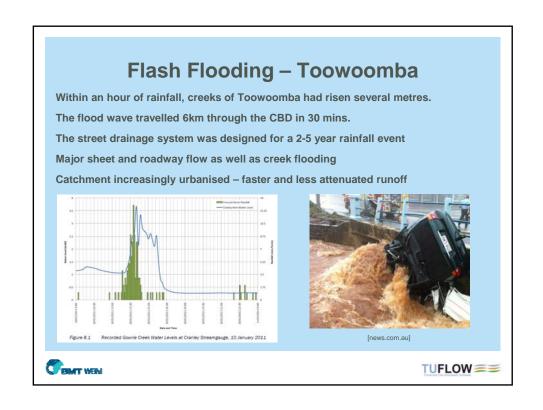

Provided substantial flood mitigation

Questions over timing of releases prior to and during the second flood peak

a false sense of security...



The larger the flood the more ineffective the dam...

Questions over effect of dam on design flood levels for development controls



TUFLOW ==

## **Wivenhoe Dam**

Provided substantial flood mitigation

Questions over timing of releases prior to and during the second flood peak



Highly effective at reducing flood peaks but did the presence of the dam give residents and decision makers a false sense of security...

Also, the larger the flood the more ineffective the dam...

Questions over effect of dam on design flood levels for development controls



TUFLOW ==





















| Development Control Matrix