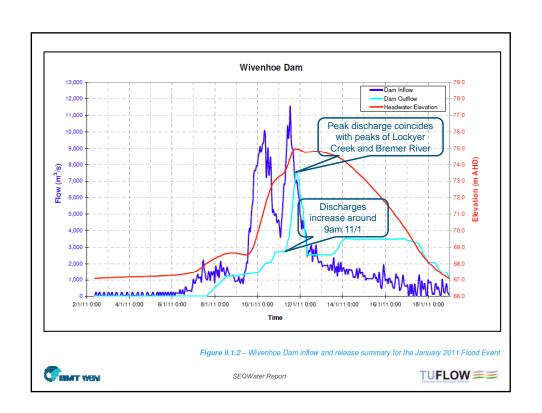

Provided substantial flood mitigation

Questions over timing of releases prior to and during the second flood peak

a false sense of security...



The larger the flood the more ineffective the dam...

Questions over effect of dam on design flood levels for development controls



TUFLOW ==

## **Wivenhoe Dam**

Provided substantial flood mitigation

Questions over timing of releases prior to and during the second flood peak



Highly effective at reducing flood peaks but did the presence of the dam give residents and decision makers a false sense of security...

Also, the larger the flood the more ineffective the dam...

Questions over effect of dam on design flood levels for development controls



TUFLOW ==





















| Development Control Matrix  Development Withi