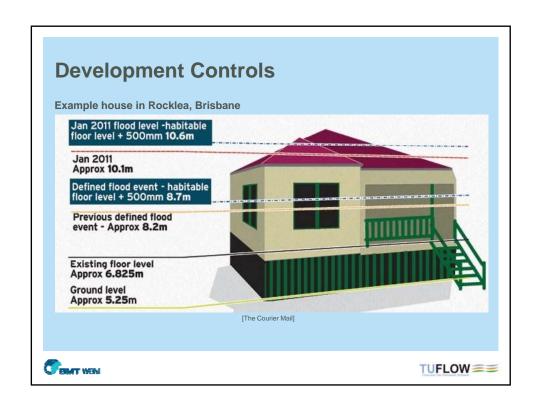

Also, the larger the flood the more ineffective the dam...

Questions over effect of dam on design flood levels for development controls

TUFLOW ==

| Development Control Matrix  Development Within A Residential AREA  Development Within A Residential AREA  Development Within A Residential AREA |                              |                     |                           |                              |                                        |                                   |
|-------------------------------------------------------------------------------------------------------------------------------------------------|------------------------------|---------------------|---------------------------|------------------------------|----------------------------------------|-----------------------------------|
| Controls                                                                                                                                        | Development Type             | Low Hazard          | High<br>(Depth)<br>Hazard | High<br>(Floodway)<br>Hazard | Rare Low Hazard (Extreme Flood Fringe) | Rare High<br>(Floodway)<br>Hazard |
| Fill Level                                                                                                                                      | New Development              | No Min              | No Min                    |                              | No Min                                 | No Min                            |
|                                                                                                                                                 | Emergency Services           | PMF Flood<br>Level  |                           |                              | PMF Flood<br>Level                     |                                   |
| Floor Level                                                                                                                                     | Habitable Building           | 100y level<br>+0.5m | 100y level<br>+0.5m       |                              | 100y level<br>+0.5m                    | 100y level<br>+0.5m               |
|                                                                                                                                                 | Ancillary Building (eg shed) | 10y level<br>+0.3m  | 10y level<br>+0.3m        |                              | 10y level<br>+0.3m                     | 10y level<br>+0.3m                |
|                                                                                                                                                 | Emergency Services           | PMF Level           |                           |                              | PMF Level                              |                                   |
| CENT WEN                                                                                                                                        |                              |                     |                           |                              |                                        |                                   |