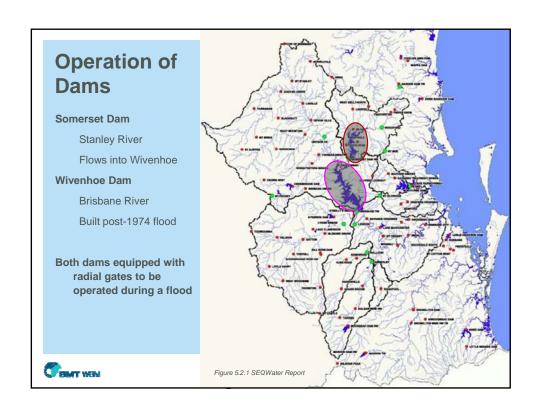

Provided substantial flood mitigation

Questions over timing of releases prior to and during the second flood peak

a false sense of security...



The larger the flood the more ineffective the dam...

Questions over effect of dam on design flood levels for development controls



TUFLOW ==

## **Wivenhoe Dam**

Provided substantial flood mitigation

Questions over timing of releases prior to and during the second flood peak



Highly effective at reducing flood peaks but did the presence of the dam give residents and decision makers a false sense of security...

Also, the larger the flood the more ineffective the dam...

Questions over effect of dam on design flood levels for development controls



TUFLOW ==





















| Development Control Matrix  Development Wit