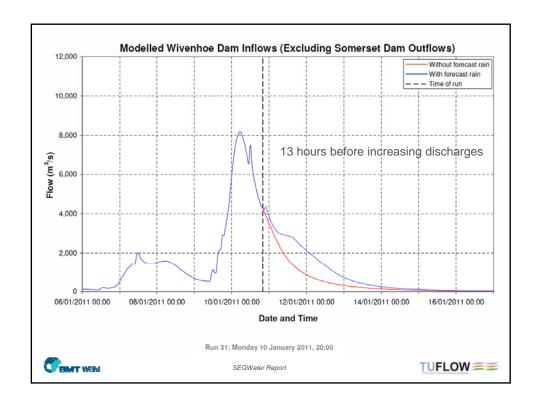

Provided substantial flood mitigation

Questions over timing of releases prior to and during the second flood peak

a false sense of security...

The larger the flood the more ineffective the dam...

Questions over effect of dam on design flood levels for development controls

## **Wivenhoe Dam**

Provided substantial flood mitigation

Questions over timing of releases prior to and during the second flood peak

Highly effective at reducing flood peaks but did the presence of the dam give residents and decision makers a false sense of security...

Also, the larger the flood the more ineffective the dam...

Questions over effect of dam on design flood levels for development controls

TUFLOW ==

| Development Control Matrix  Development Within A Residential AREA  Development Within A Residential AREA  Development Within A Residential AREA |                              |                     |                           |                              |                                        |                                   |
|-------------------------------------------------------------------------------------------------------------------------------------------------|------------------------------|---------------------|---------------------------|------------------------------|----------------------------------------|-----------------------------------|
| Controls                                                                                                                                        | Development Type             | Low Hazard          | High<br>(Depth)<br>Hazard | High<br>(Floodway)<br>Hazard | Rare Low Hazard (Extreme Flood Fringe) | Rare High<br>(Floodway)<br>Hazard |
| Fill Level                                                                                                                                      | New Development              | No Min              | No Min                    |                              | No Min                                 | No Min                            |
|                                                                                                                                                 | Emergency Services           | PMF Flood<br>Level  |                           |                              | PMF Flood<br>Level                     |                                   |
| Floor Level                                                                                                                                     | Habitable Building           | 100y level<br>+0.5m | 100y level<br>+0.5m       |                              | 100y level<br>+0.5m                    | 100y level<br>+0.5m               |
|                                                                                                                                                 | Ancillary Building (eg shed) | 10y level<br>+0.3m  | 10y level<br>+0.3m        |                              | 10y level<br>+0.3m                     | 10y level<br>+0.3m                |
|                                                                                                                                                 | Emergency Services           | PMF Level           |                           |                              | PMF Level                              |                                   |
| CENT WEN                                                                                                                                        |                              |                     |                           |                              |                                        |                                   |