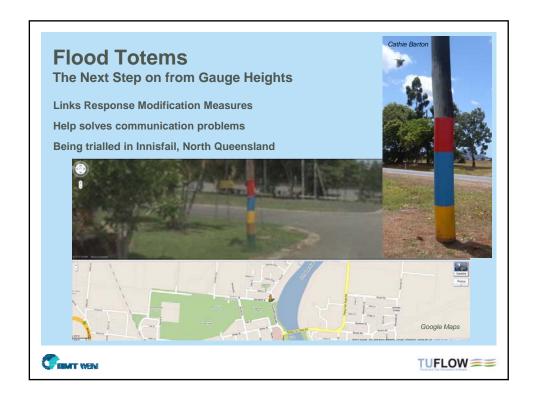

|                              | 10y level<br>+0.3m                     | 10y level<br>+0.3m                |
|                                                                                                                                                 | Emergency Services           | PMF Level           |                           |                              | PMF Level                              |                                   |
| CENT WEN                                                                                                                                        |                              |                     |                           |                              |                                        |                                   |