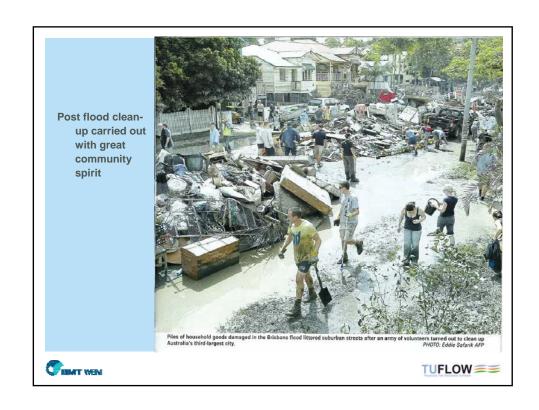

Provided substantial flood mitigation

Questions over timing of releases prior to and during the second flood peak

a false sense of security...



The larger the flood the more ineffective the dam...

Questions over effect of dam on design flood levels for development controls



TUFLOW ==

## **Wivenhoe Dam**

Provided substantial flood mitigation

Questions over timing of releases prior to and during the second flood peak



Highly effective at reducing flood peaks but did the presence of the dam give residents and decision makers a false sense of security...

Also, the larger the flood the more ineffective the dam...

Questions over effect of dam on design flood levels for development controls



TUFLOW ==





















| Development Control Matrix  Development Within A Residential AREA  Development Within A Residential AREA  Development Within A Residential AREA |                              |                     |                           |                              |                                        |                                   |
|-------------------------------------------------------------------------------------------------------------------------------------------------|------------------------------|---------------------|---------------------------|------------------------------|----------------------------------------|-----------------------------------|
| Controls