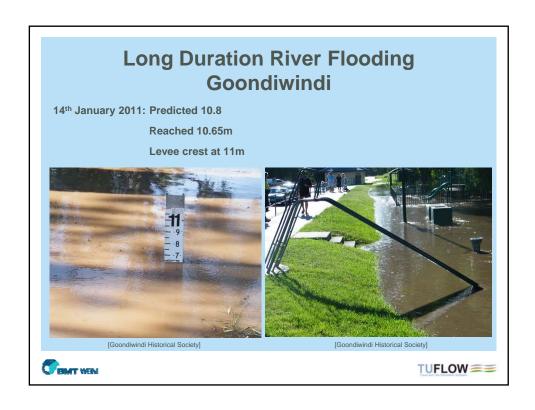

Provided substantial flood mitigation

Questions over timing of releases prior to and during the second flood peak

a false sense of security...

The larger the flood the more ineffective the dam...

Questions over effect of dam on design flood levels for development controls

## **Wivenhoe Dam**

Provided substantial flood mitigation

Questions over timing of releases prior to and during the second flood peak

Highly effective at reducing flood peaks but did the presence of the dam give residents and decision makers a false sense of security...

Also, the larger the flood the more ineffective the dam...

Questions over effect of dam on design flood levels for development controls

TUFLOW ==

| Development Control Matrix  Development Within A Residential AREA  Development Within A Residential AREA  Development Within A Residential AREA |                              |                     |                           |                              |                                        |                                   |
|-------------------------------------------------------------------------------------------------------------------------------------------------|------------------------------|---------------------|---------------------------|------------------------------|----------------------------------------|-----------------------------------|
| Controls                                                                                                                                        | Development Type             | Low Hazard          | High<br>(Depth)<br>Hazard | High<br>(Floodway)<br>Hazard | Rare Low Hazard (Extreme Flood Fringe) | Rare High<br>(Floodway)<br>Hazard |
| Fill Level                                                                                                                                      | New Development              | No Min              | No Min                    |                              | No Min                                 | No Min                            |
|                                                                                                                                                 | Emergency Services           | PMF Flood<br>Level  |                           |                              | PMF Flood<br>Level                     |                                   |
| Floor Level                                                                                                                                     | Habitable Building           | 100y level<br>+0.5m | 100y level<br>+0.5m       |                              | 100y level<br>+0.5m                    | 100y level<br>+0.5m               |
|                                                                                                                                                 | Ancillary Building (eg shed) | 10y level<br>+0.3m  | 10y level<br>+0.3m        |                              | 10y level<br>+0.3m                     | 10y level<br>+0.3m                |
|                                                                                                                                                 | Emergency Services           | PMF Level           |                           |                              | PMF Level                              |                                   |
| CENT WEN                                                                                                                                        |                              |                     |                           |                              |                                        |                                   |