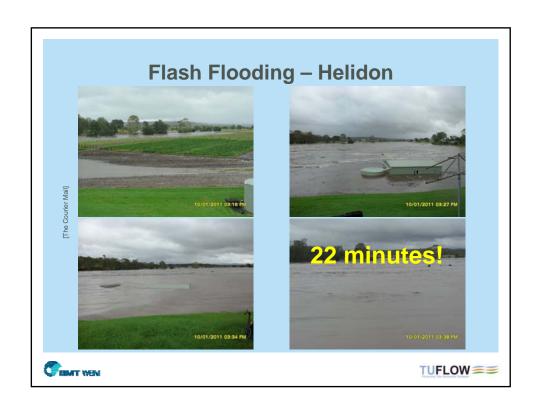

Provided substantial flood mitigation

Questions over timing of releases prior to and during the second flood peak

a false sense of security...



The larger the flood the more ineffective the dam...

Questions over effect of dam on design flood levels for development controls



TUFLOW ==

## **Wivenhoe Dam**

Provided substantial flood mitigation

Questions over timing of releases prior to and during the second flood peak



Highly effective at reducing flood peaks but did the presence of the dam give residents and decision makers a false sense of security...

Also, the larger the flood the more ineffective the dam...

Questions over effect of dam on design flood levels for development controls



TUFLOW ==





















| Development Control Matrix  D