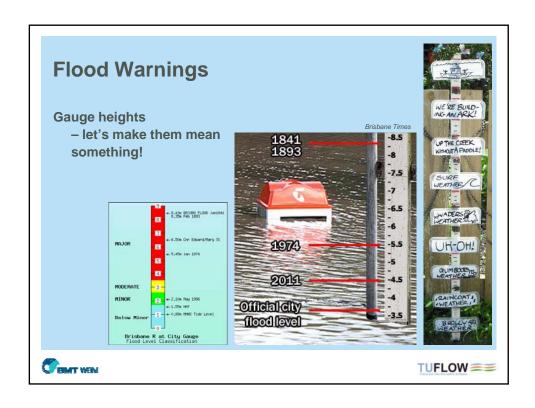

+0.3m        |                              | 10y level<br>+0.3m                     | 10y level<br>+0.3m                |
|                                                                                                                                                 | Emergency Services           | PMF Level           |                           |                              | PMF Level                              |                                   |
| CENT WEN                                                                                                                                        |                              |                     |                           |                              |                                        |                                   |