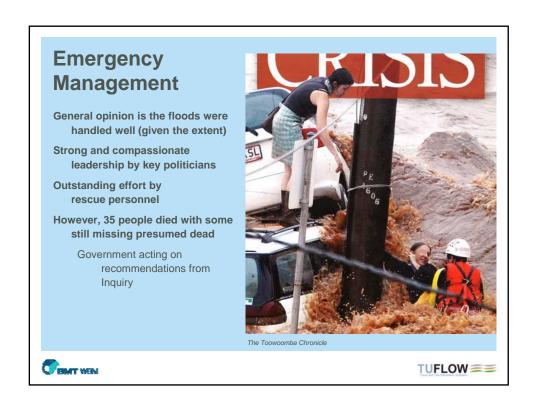

Provided substantial flood mitigation

Questions over timing of releases prior to and during the second flood peak

a false sense of security...



The larger the flood the more ineffective the dam...

Questions over effect of dam on design flood levels for development controls



TUFLOW ==

## **Wivenhoe Dam**

Provided substantial flood mitigation

Questions over timing of releases prior to and during the second flood peak



Highly effective at reducing flood peaks but did the presence of the dam give residents and decision makers a false sense of security...

Also, the larger the flood the more ineffective the dam...

Questions over effect of dam on design flood levels for development controls



TUFLOW ==





















| Development Control Matrix  Development Within A Residential AREA  Development Within A Residential AREA  Development Within A Residential AREA |                              |                     |                           |                              |                                        |                                   |
|-------------------------------------------------------------------------------------------------------------------------------------------------|------------------------------|---------------------|---------------------------|------------------------------|----------------------------------------|-----------------------------------|
| Controls