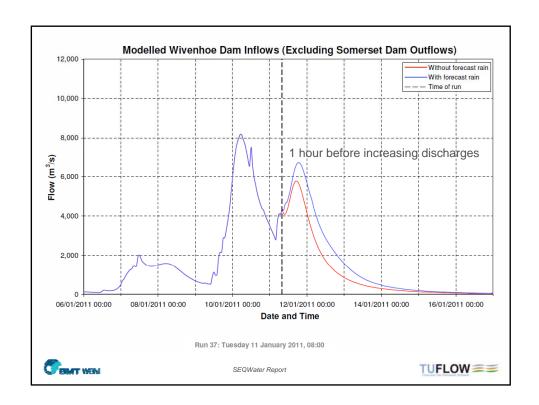

Provided substantial flood mitigation

Questions over timing of releases prior to and during the second flood peak

a false sense of security...

The larger the flood the more ineffective the dam...

Questions over effect of dam on design flood levels for development controls

## **Wivenhoe Dam**

Provided substantial flood mitigation

Questions over timing of releases prior to and during the second flood peak

Highly effective at reducing flood peaks but did the presence of the dam give residents and decision makers a false sense of security...

Also, the larger the flood the more ineffective the dam...

Questions over effect of dam on design flood levels for development controls

TUFLOW ==

| Development Control Matrix  Development Within A Residential AREA  Development Within A Residential AREA  Development Within A Residential AREA |                              |                     |                           |                              |                                        |                                   |
|-------------------------------------------------------------------------------------------------------------------------------------------------|------------------------------|---------------------|---------------------------|------------------------------|----------------------------------------|-----------------------------------|
| Controls                                                                                                                                        | Development Type             | Low Hazard          | High<br>(Depth)<br>Hazard | High<br>(Floodway)<br>Hazard | Rare Low Hazard (Extreme Flood Fringe) | Rare High<br>(Floodway)<br>Hazard |
| Fill Level                                                                                                                                      | New Development              | No Min              | No Min                    |                              | No Min                                 | No Min                            |
|                                                                                                                                                 | Emergency Services           | PMF Flood<br>Level  |                           |                              | PMF Flood<br>Level                     |                                   |
| Floor Level                                                                                                                                     | Habitable Building           | 100y level<br>+0.5m | 100y level<br>+0.5m       |                              | 100y level<br>+0.5m                    | 100y level<br>+0.5m               |
|                                                                                                                                                 | Ancillary Building (eg shed) | 10y level<br>+0.3m  | 10y level<br>+0.3m        |                              | 10y level<br>+0.3m                     | 10y level<br>+0.3m                |
|                                                                                                                                                 | Emergency Services           | PMF Level           |                           |                              | PMF Level                              |                                   |
| CENT WEN                                                                                                                                        |                              |                     |                           |                              |                                        |                                   |