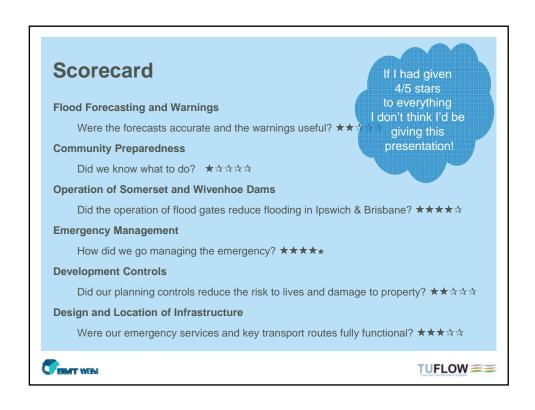

Provided substantial flood mitigation

Questions over timing of releases prior to and during the second flood peak

a false sense of security...



The larger the flood the more ineffective the dam...

Questions over effect of dam on design flood levels for development controls



TUFLOW ==

## **Wivenhoe Dam**

Provided substantial flood mitigation

Questions over timing of releases prior to and during the second flood peak



Highly effective at reducing flood peaks but did the presence of the dam give residents and decision makers a false sense of security...

Also, the larger the flood the more ineffective the dam...

Questions over effect of dam on design flood levels for development controls



TUFLOW ==





















| Development Control Matrix  Development Within A Residential AREA  Development Within A Residential AREA  Development Within A Residential AREA |                              |                     |                           |                              |                                        |                                   |
|-------------------------------------------------------------------------------------------------------------------------------------------------|------------------------------|---------------------|---------------------------|------------------------------|----------------------------------------|-----------------------------------|
| Controls