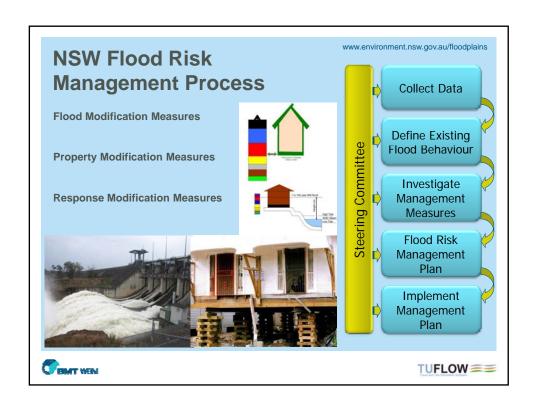

Provided substantial flood mitigation

Questions over timing of releases prior to and during the second flood peak

a false sense of security...



The larger the flood the more ineffective the dam...

Questions over effect of dam on design flood levels for development controls



TUFLOW ==

## **Wivenhoe Dam**

Provided substantial flood mitigation

Questions over timing of releases prior to and during the second flood peak



Highly effective at reducing flood peaks but did the presence of the dam give residents and decision makers a false sense of security...

Also, the larger the flood the more ineffective the dam...

Questions over effect of dam on design flood levels for development controls



TUFLOW ==





















| Development Control Matrix  Development Within A Residential AREA  Development Within A Residential AREA  Development Within A Residential AREA |                              |                     |                           |                              |                                        |                                   |
|-------------------------------------------------------------------------------------------------------------------------------------------------|------------------------------|---------------------|---------------------------|------------------------------|----------------------------------------|-----------------------------------|
| Controls