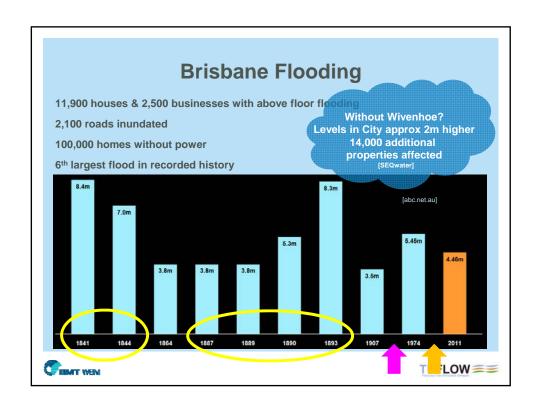

Provided substantial flood mitigation

Questions over timing of releases prior to and during the second flood peak

a false sense of security...



The larger the flood the more ineffective the dam...

Questions over effect of dam on design flood levels for development controls



TUFLOW ==

## **Wivenhoe Dam**

Provided substantial flood mitigation

Questions over timing of releases prior to and during the second flood peak



Highly effective at reducing flood peaks but did the presence of the dam give residents and decision makers a false sense of security...

Also, the larger the flood the more ineffective the dam...

Questions over effect of dam on design flood levels for development controls



TUFLOW ==





















| Development Control Matrix  Development W