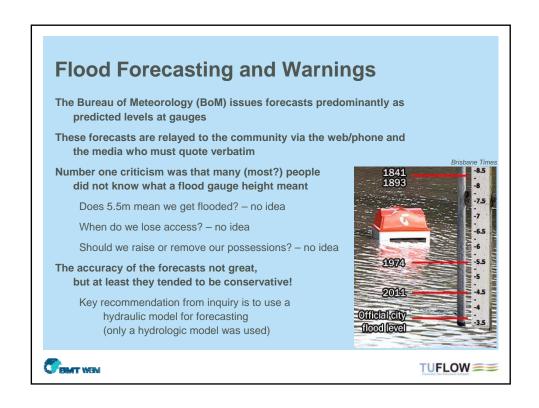

Provided substantial flood mitigation

Questions over timing of releases prior to and during the second flood peak

a false sense of security...



The larger the flood the more ineffective the dam...

Questions over effect of dam on design flood levels for development controls



TUFLOW ==

## **Wivenhoe Dam**

Provided substantial flood mitigation

Questions over timing of releases prior to and during the second flood peak



Highly effective at reducing flood peaks but did the presence of the dam give residents and decision makers a false sense of security...

Also, the larger the flood the more ineffective the dam...

Questions over effect of dam on design flood levels for development controls



TUFLOW ==





















| Development Control Matrix  Develop