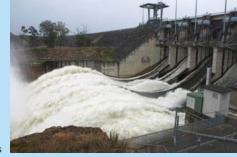

## **Wivenhoe Dam**

Provided substantial flood mitigation

Questions over timing of releases prior to and during the second flood peak

Highly effective at reducing flood peaks but did the presence of the dam give residents and decision makers a false sense of security...

Also, the larger the flood the more ineffective the dam...

Questions over effect of dam on design flood levels for development controls

TUFLOW ==

| Development Control Matrix  Development Within A Residential AREA  Development Within A Residential AREA  Development Within A Residential AREA |                              |                     |                           |                              |                                        |                                   |
|-------------------------------------------------------------------------------------------------------------------------------------------------|------------------------------|---------------------|---------------------------|------------------------------|----------------------------------------|-----------------------------------|
| Controls                                                                                                                                        | Development Type             | Low Hazard          | High<br>(Depth)<br>Hazard | High<br>(Floodway)<br>Hazard | Rare Low Hazard (Extreme Flood Fringe) | Rare High<br>(Floodway)<br>Hazard |
| Fill Level                                                                                                                                      | New Development              | No Min              | No Min                    |                              | No Min                                 | No Min                            |
|                                                                                                                                                 | Emergency Services           | PMF Flood<br>Level  |                           |                              | PMF Flood<br>Level                     |                                   |
| Floor Level                                                                                                                                     | Habitable Building           | 100y level<br>+0.5m | 100y level<br>+0.5m       |                              | 100y level<br>+0.5m                    | 100y level<br>+0.5m               |
|                                                                                                                                                 | Ancillary Building (eg shed) | 10y level<br>+0.3m  | 10y level<br>+0.3m        |                              | 10y level<br>+0.3m                     | 10y level<br>+0.3m                |
|                                                                                                                                                 | Emergency Services           | PMF Level           |                           |                              | PMF Level                              |                                   |
| CENT WEN                                                                                                                                        |                              |                     |                           |                              |                                        |                                   |