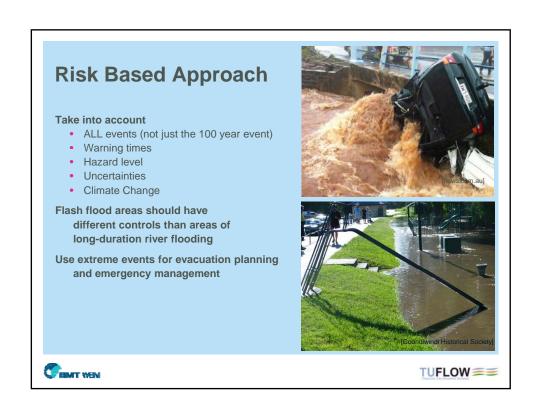

Provided substantial flood mitigation

Questions over timing of releases prior to and during the second flood peak

a false sense of security...



The larger the flood the more ineffective the dam...

Questions over effect of dam on design flood levels for development controls



TUFLOW ==

## **Wivenhoe Dam**

Provided substantial flood mitigation

Questions over timing of releases prior to and during the second flood peak



Highly effective at reducing flood peaks but did the presence of the dam give residents and decision makers a false sense of security...

Also, the larger the flood the more ineffective the dam...

Questions over effect of dam on design flood levels for development controls



TUFLOW ==





















| Development Control Matrix  Development Within A Residential AREA  Development Within A Residential AREA  Development Within A Residential AREA |                              |                     |                           |                              |                                        |                                   |
|-------------------------------------------------------------------------------------------------------------------------------------------------|------------------------------|---------------------|---------------------------|------------------------------|----------------------------------------|-----------------------------------|
| Controls