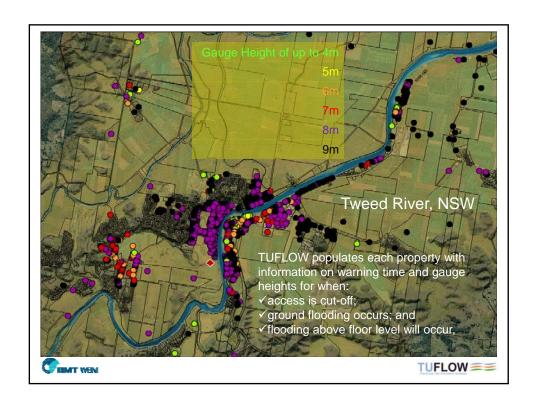

.3m        |                              | 10y level<br>+0.3m                     | 10y level<br>+0.3m                |
|                                                                                                                                                 | Emergency Services           | PMF Level           |                           |                              | PMF Level                              |                                   |
| CENT WEN                                                                                                                                        |                              |                     |                           |                              |                                        |                                   |