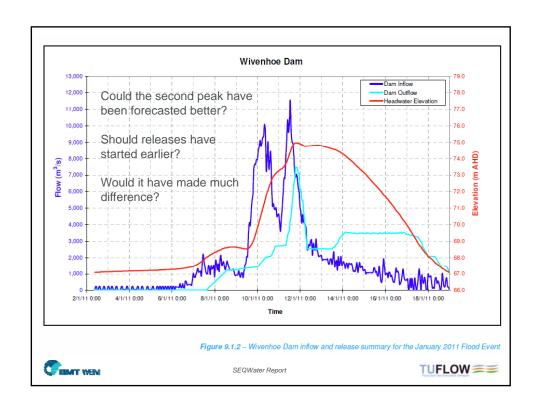

Provided substantial flood mitigation

Questions over timing of releases prior to and during the second flood peak

a false sense of security...

The larger the flood the more ineffective the dam...

Questions over effect of dam on design flood levels for development controls

## **Wivenhoe Dam**

Provided substantial flood mitigation

Questions over timing of releases prior to and during the second flood peak

Highly effective at reducing flood peaks but did the presence of the dam give residents and decision makers a false sense of security...

Also, the larger the flood the more ineffective the dam...

Questions over effect of dam on design flood levels for development controls

TUFLOW ==

| Development Control Matrix  Development Within A Residential AREA  Development Within A Residential AREA  Development Within A Residential AREA |                              |                     |                           |                              |                                        |                                   |
|-------------------------------------------------------------------------------------------------------------------------------------------------|------------------------------|---------------------|---------------------------|------------------------------|----------------------------------------|-----------------------------------|
| Controls                                                                                                                                        | Development Type             | Low Hazard          | High<br>(Depth)<br>Hazard | High<br>(Floodway)<br>Hazard | Rare Low Hazard (Extreme Flood Fringe) | Rare High<br>(Floodway)<br>Hazard |
| Fill Level                                                                                                                                      | New Development              | No Min              | No Min                    |                              | No Min                                 | No Min                            |
|                                                                                                                                                 | Emergency Services           | PMF Flood<br>Level  |                           |                              | PMF Flood<br>Level                     |                                   |
| Floor Level                                                                                                                                     | Habitable Building           | 100y level<br>+0.5m | 100y level<br>+0.5m       |                              | 100y level<br>+0.5m                    | 100y level<br>+0.5m               |
|                                                                                                                                                 | Ancillary Building (eg shed) | 10y level<br>+0.3m  | 10y level<br>+0.3m        |                              | 10y level<br>+0.3m                     | 10y level<br>+0.3m                |
|                                                                                                                                                 | Emergency Services           | PMF Level           |                           |                              | PMF Level                              |                                   |
| CENT WEN                                                                                                                                        |                              |                     |                           |                              |                                        |                                   |