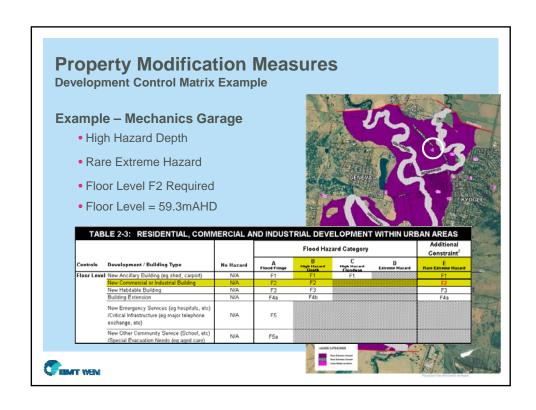

r>+0.3m        |                              | 10y level<br>+0.3m                     | 10y level<br>+0.3m                |
|                                                                                                                                                 | Emergency Services           | PMF Level           |                           |                              | PMF Level                              |                                   |
| CENT WEN                                                                                                                                        |                              |                     |                           |                              |                                        |                                   |